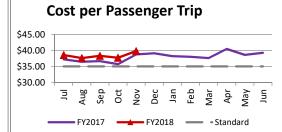

| Key Performance Indicators (KPI)            | November | November | Percent | 5 Month | 5 Month | Percent |          |
|---------------------------------------------|----------|----------|---------|---------|---------|---------|----------|
|                                             | 2017     | 2016     | Change  | FY2018  | FY2017  | Change  | Goals    |
| Total Monthly Ridership                     | 96,095   | 90,902   | 5.71%   | 492,387 | 466,118 | 5.64%   |          |
| Average Weekday Ridership                   | 3,757    | 3,680    | 2.10%   | 3,782   | 3,668   | 3.10%   |          |
| Unique Riders During the Period             | 5,757    | 5,526    | 4.18%   | 5,592   | 5,508   | 1.53%   |          |
| Cost per Revenue Hour                       | \$89.27  | \$85.55  | 4.36%   | \$87.35 | \$81.66 | 6.96%   | <3% incr |
| Cost per Trip                               | \$39.83  | \$38.78  | 2.72%   | \$38.40 | \$36.97 | 3.87%   | <3% incr |
| Cost per Revenue Mile                       | \$5.83   | \$5.78   | 0.89%   | \$5.76  | \$5.40  | 6.59%   | <3% incr |
| Trips per Revenue Hour                      | 2.24     | 2.23     | 0.29%   | 2.27    | 2.22    | 2.57%   | <2.2     |
| Farebox Recovery                            | 4.51%    | 4.64%    | -0.13%  | 4.50%   | 4.74%   | -0.25%  | 8%       |
| Very Early Trips (>30 minutes)              | 0.10%    | 0.15%    | -0.05%  | 0.10%   | 0.14%   | -0.04%  | <1%      |
| On-Time and Early Trips                     | 88.65%   | 87.54%   | 1.11%   | 89.45%  | 87.20%  | 2.25%   | >90%     |
| Early Departure or On-Time Percentage       | 86.86%   | 85.22%   | 1.64%   | 87.53%  | 84.82%  | 2.70%   | >85%     |
| Very Late Trips (>30 minutes)               | 0.98%    | 1.59%    | -0.61%  | 0.82%   | 1.50%   | -0.67%  | <1%      |
| On-Time for Appointments (within 45 Mins)   | 82.52%   | 85.45%   | -2.93%  | 85.84%  | 85.47%  | 0.37%   | >90%     |
| Comparative Trip Length Analysis            | 4.17%    | 3.99%    | 0.18%   | 3.96%   | 4.10%   | -0.14%  | <5%      |
| No Show / Late Cancellation Rate            | 7.39%    | 6.62%    | 0.76%   | 6.86%   | 6.38%   | 0.48%   | <5%      |
| Advance Cancellation Rate                   | 23.83%   | 23.29%   | 0.54%   | 21.45%  | 21.51%  | -0.06%  | <15%     |
| Missed Trip Rate                            | 0.39%    | 0.40%    | -0.02%  | 0.33%   | 0.42%   | -0.08%  | 0%       |
| Complaint Rate (Complaints per 1,000 Trips) | 1.39     | 1.98     | -29.65% | 1.21    | 1.70    | -28.50% | <1%      |
| Calls Answered Within 5 Minutes             | 81.74%   | 66.96%   | 14.78%  | 73.29%  | 67.56%  | 5.73%   | 95%      |
| Vehicle Availability                        | 87.79%   | 83.00%   | 4.79%   | 85.78%  | 84.10%  | 1.67%   | >83%     |