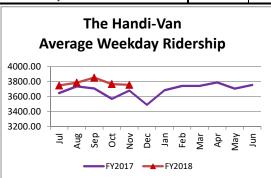

| Key Performance Indicators (KPI)            | November | November | Percent | 5 Month | 5 Month | Percent |          |
|---------------------------------------------|----------|----------|---------|---------|---------|---------|----------|
|                                             | 2017     | 2016     | Change  | FY2018  | FY2017  | Change  | Goals    |
| Total Monthly Ridership                     | 96,095   | 90,902   | 5.71%   | 492,387 | 466,118 | 5.64%   |          |
| Average Weekday Ridership                   | 3,757    | 3,680    | 2.10%   | 3,782   | 3,668   | 3.10%   |          |
| Unique Riders During the Period             | 5,757    | 5,526    | 4.18%   | 5,592   | 5,508   | 1.53%   |          |
| Cost per Revenue Hour                       | \$89.27  | \$85.55  | 4.36%   | \$87.35 | \$81.66 | 6.96%   | <3% incr |
| Cost per Trip                               | \$39.83  | \$38.78  | 2.72%   | \$38.40 | \$36.97 | 3.87%   | <3% incr |
| Cost per Revenue Mile                       | \$5.83   | \$5.78   | 0.89%   | \$5.76  | \$5.40  | 6.59%   | <3% incr |
| Trips per Revenue Hour                      | 2.24     | 2.23     | 0.29%   | 2.27    | 2.22    | 2.57%   | <2.2     |
| Farebox Recovery                            | 4.51%    | 4.64%    | -0.13%  | 4.50%   | 4.74%   | -0.25%  | 8%       |
| Very Early Trips (>30 minutes)              | 0.10%    | 0.15%    | -0.05%  | 0.10%   | 0.14%   | -0.04%  | <1%      |
| On-Time and Early Trips                     | 88.65%   | 87.54%   | 1.11%   | 89.45%  | 87.20%  | 2.25%   | >90%     |
| Early Departure or On-Time Percentage       | 86.86%   | 85.22%   | 1.64%   | 87.53%  | 84.82%  | 2.70%   | >85%     |
| Very Late Trips (>30 minutes)               | 0.98%    | 1.59%    | -0.61%  | 0.82%   | 1.50%   | -0.67%  | <1%      |
| On-Time for Appointments (within 45 Mins)   | 82.52%   | 85.45%   | -2.93%  | 85.84%  | 85.47%  | 0.37%   | >90%     |
| Comparative Trip Length Analysis            | 4.17%    | 3.99%    | 0.18%   | 3.96%   | 4.10%   | -0.14%  | <5%      |
| No Show / Late Cancellation Rate            | 7.39%    | 6.62%    | 0.76%   | 6.86%   | 6.38%   | 0.48%   | <5%      |
| Advance Cancellation Rate                   | 23.83%   | 23.29%   | 0.54%   | 21.45%  | 21.51%  | -0.06%  | <15%     |
| Missed Trip Rate                            | 0.39%    | 0.40%    | -0.02%  | 0.33%   | 0.42%   | -0.08%  | 0%       |
| Complaint Rate (Complaints per 1,000 Trips) | 1.39     | 1.98     | -29.65% | 1.21    | 1.70    | -28.50% | <1%      |
| Calls Answered Within 5 Minutes             | 81.74%   | 66.96%   | 14.78%  | 73.29%  | 67.56%  | 5.73%   | 95%      |
| Vehicle Availability                        | 87.79%   | 83.00%   | 4.79%   | 85.78%  | 84.10%  | 1.67%   | >83%     |