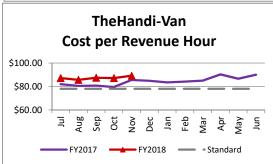

| Key Performance Indicators (KPI)            | November | November | Percent | 5 Month | 5 Month | Percent |          |
|---------------------------------------------|----------|----------|---------|---------|---------|---------|----------|
|                                             | 2017     | 2016     | Change  | FY2018  | FY2017  | Change  | Goals    |
| Total Monthly Ridership                     | 96,095   | 90,902   | 5.71%   | 492,387 | 466,118 | 5.64%   |          |
| Average Weekday Ridership                   | 3,757    | 3,680    | 2.10%   | 3,782   | 3,668   | 3.10%   |          |
| Unique Riders During the Period             | 5,757    | 5,526    | 4.18%   | 5,592   | 5,508   | 1.53%   |          |
| Cost per Revenue Hour                       | \$89.27  | \$85.55  | 4.36%   | \$87.35 | \$81.66 | 6.96%   | <3% incr |
| Cost per Trip                               | \$39.83  | \$38.78  | 2.72%   | \$38.40 | \$36.97 | 3.87%   | <3% incr |
| Cost per Revenue Mile                       | \$5.83   | \$5.78   | 0.89%   | \$5.76  | \$5.40  | 6.59%   | <3% incr |
| Trips per Revenue Hour                      | 2.24     | 2.23     | 0.29%   | 2.27    | 2.22    | 2.57%   | <2.2     |
| Farebox Recovery                            | 4.51%    | 4.64%    | -0.13%  | 4.50%   | 4.74%   | -0.25%  | 8%       |
| Very Early Trips (>30 minutes)              | 0.10%    | 0.15%    | -0.05%  | 0.10%   | 0.14%   | -0.04%  | <1%      |
| On-Time and Early Trips                     | 88.65%   | 87.54%   | 1.11%   | 89.45%  | 87.20%  | 2.25%   | >90%     |
| Early Departure or On-Time Percentage       | 86.86%   | 85.22%   | 1.64%   | 87.53%  | 84.82%  | 2.70%   | >85%     |
| Very Late Trips (>30 minutes)               | 0.98%    | 1.59%    | -0.61%  | 0.82%   | 1.50%   | -0.67%  | <1%      |
| On-Time for Appointments (within 45 Mins)   | 82.52%   | 85.45%   | -2.93%  | 85.84%  | 85.47%  | 0.37%   | >90%     |
| Comparative Trip Length Analysis            | 4.17%    | 3.99%    | 0.18%   | 3.96%   | 4.10%   | -0.14%  | <5%      |
| No Show / Late Cancellation Rate            | 7.39%    | 6.62%    | 0.76%   | 6.86%   | 6.38%   | 0.48%   | <5%      |
| Advance Cancellation Rate                   | 23.83%   | 23.29%   | 0.54%   | 21.45%  | 21.51%  | -0.06%  | <15%     |
| Missed Trip Rate                            | 0.39%    | 0.40%    | -0.02%  | 0.33%   | 0.42%   | -0.08%  | 0%       |
| Complaint Rate (Complaints per 1,000 Trips) | 1.39     | 1.98     | -29.65% | 1.21    | 1.70    | -28.50% | <1%      |
| Calls Answered Within 5 Minutes             | 81.74%   | 66.96%   | 14.78%  | 73.29%  | 67.56%  | 5.73%   | 95%      |
| Vehicle Availability                        | 87.79%   | 83.00%   | 4.79%   | 85.78%  | 84.10%  | 1.67%   | >83%     |