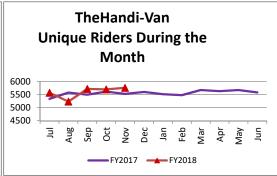

| Key Performance Indicators (KPI)            | November | November | Percent | 5 Month | 5 Month | Percent |          |
|---------------------------------------------|----------|----------|---------|---------|---------|---------|----------|
|                                             | 2017     | 2016     | Change  | FY2018  | FY2017  | Change  | Goals    |
| Total Monthly Ridership                     | 96,095   | 90,902   | 5.71%   | 492,387 | 466,118 | 5.64%   |          |
| Average Weekday Ridership                   | 3,757    | 3,680    | 2.10%   | 3,782   | 3,668   | 3.10%   |          |
| Unique Riders During the Period             | 5,757    | 5,526    | 4.18%   | 5,592   | 5,508   | 1.53%   |          |
| Cost per Revenue Hour                       | \$89.27  | \$85.55  | 4.36%   | \$87.35 | \$81.66 | 6.96%   | <3% incr |
| Cost per Trip                               | \$39.83  | \$38.78  | 2.72%   | \$38.40 | \$36.97 | 3.87%   | <3% incr |
| Cost per Revenue Mile                       | \$5.83   | \$5.78   | 0.89%   | \$5.76  | \$5.40  | 6.59%   | <3% incr |
| Trips per Revenue Hour                      | 2.24     | 2.23     | 0.29%   | 2.27    | 2.22    | 2.57%   | <2.2     |
| Farebox Recovery                            | 4.51%    | 4.64%    | -0.13%  | 4.50%   | 4.74%   | -0.25%  | 8%       |
| Very Early Trips (>30 minutes)              | 0.10%    | 0.15%    | -0.05%  | 0.10%   | 0.14%   | -0.04%  | <1%      |
| On-Time and Early Trips                     | 88.65%   | 87.54%   | 1.11%   | 89.45%  | 87.20%  | 2.25%   | >90%     |
| Early Departure or On-Time Percentage       | 86.86%   | 85.22%   | 1.64%   | 87.53%  | 84.82%  | 2.70%   | >85%     |
| Very Late Trips (>30 minutes)               | 0.98%    | 1.59%    | -0.61%  | 0.82%   | 1.50%   | -0.67%  | <1%      |
| On-Time for Appointments (within 45 Mins)   | 82.52%   | 85.45%   | -2.93%  | 85.84%  | 85.47%  | 0.37%   | >90%     |
| Comparative Trip Length Analysis            | 4.17%    | 3.99%    | 0.18%   | 3.96%   | 4.10%   | -0.14%  | <5%      |
| No Show / Late Cancellation Rate            | 7.39%    | 6.62%    | 0.76%   | 6.86%   | 6.38%   | 0.48%   | <5%      |
| Advance Cancellation Rate                   | 23.83%   | 23.29%   | 0.54%   | 21.45%  | 21.51%  | -0.06%  | <15%     |
| Missed Trip Rate                            | 0.39%    | 0.40%    | -0.02%  | 0.33%   | 0.42%   | -0.08%  | 0%       |
| Complaint Rate (Complaints per 1,000 Trips) | 1.39     | 1.98     | -29.65% | 1.21    | 1.70    | -28.50% | <1%      |
| Calls Answered Within 5 Minutes             | 81.74%   | 66.96%   | 14.78%  | 73.29%  | 67.56%  | 5.73%   | 95%      |
| Vehicle Availability                        | 87.79%   | 83.00%   | 4.79%   | 85.78%  | 84.10%  | 1.67%   | >83%     |