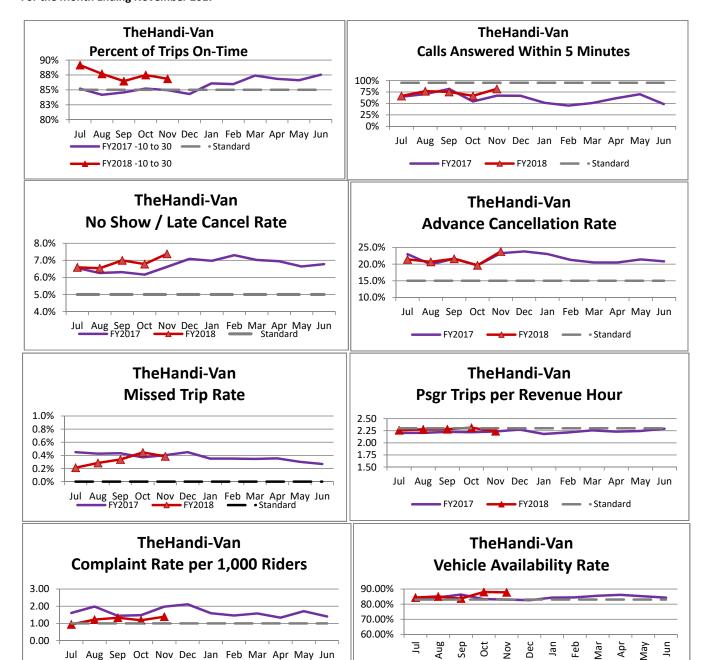

| Key Performance Indicators (KPI)            | November | November | Percent | 5 Month | 5 Month | Percent |          |
|---------------------------------------------|----------|----------|---------|---------|---------|---------|----------|
|                                             | 2017     | 2016     | Change  | FY2018  | FY2017  | Change  | Goals    |
| Total Monthly Ridership                     | 96,095   | 90,902   | 5.71%   | 492,387 | 466,118 | 5.64%   |          |
| Average Weekday Ridership                   | 3,757    | 3,680    | 2.10%   | 3,782   | 3,668   | 3.10%   |          |
| Unique Riders During the Period             | 5,757    | 5,526    | 4.18%   | 5,592   | 5,508   | 1.53%   |          |
| Cost per Revenue Hour                       | \$89.27  | \$85.55  | 4.36%   | \$87.35 | \$81.66 | 6.96%   | <3% incr |
| Cost per Trip                               | \$39.83  | \$38.78  | 2.72%   | \$38.40 | \$36.97 | 3.87%   | <3% incr |
| Cost per Revenue Mile                       | \$5.83   | \$5.78   | 0.89%   | \$5.76  | \$5.40  | 6.59%   | <3% incr |
| Trips per Revenue Hour                      | 2.24     | 2.23     | 0.29%   | 2.27    | 2.22    | 2.57%   | <2.2     |
| Farebox Recovery                            | 4.51%    | 4.64%    | -0.13%  | 4.50%   | 4.74%   | -0.25%  | 8%       |
| Very Early Trips (>30 minutes)              | 0.10%    | 0.15%    | -0.05%  | 0.10%   | 0.14%   | -0.04%  | <1%      |
| On-Time and Early Trips                     | 88.65%   | 87.54%   | 1.11%   | 89.45%  | 87.20%  | 2.25%   | >90%     |
| Early Departure or On-Time Percentage       | 86.86%   | 85.22%   | 1.64%   | 87.53%  | 84.82%  | 2.70%   | >85%     |
| Very Late Trips (>30 minutes)               | 0.98%    | 1.59%    | -0.61%  | 0.82%   | 1.50%   | -0.67%  | <1%      |
| On-Time for Appointments (within 45 Mins)   | 82.52%   | 85.45%   | -2.93%  | 85.84%  | 85.47%  | 0.37%   | >90%     |
| Comparative Trip Length Analysis            | 4.17%    | 3.99%    | 0.18%   | 3.96%   | 4.10%   | -0.14%  | <5%      |
| No Show / Late Cancellation Rate            | 7.39%    | 6.62%    | 0.76%   | 6.86%   | 6.38%   | 0.48%   | <5%      |
| Advance Cancellation Rate                   | 23.83%   | 23.29%   | 0.54%   | 21.45%  | 21.51%  | -0.06%  | <15%     |
| Missed Trip Rate                            | 0.39%    | 0.40%    | -0.02%  | 0.33%   | 0.42%   | -0.08%  | 0%       |
| Complaint Rate (Complaints per 1,000 Trips) | 1.39     | 1.98     | -29.65% | 1.21    | 1.70    | -28.50% | <1%      |
| Calls Answered Within 5 Minutes             | 81.74%   | 66.96%   | 14.78%  | 73.29%  | 67.56%  | 5.73%   | 95%      |
| Vehicle Availability                        | 87.79%   | 83.00%   | 4.79%   | 85.78%  | 84.10%  | 1.67%   | >83%     |